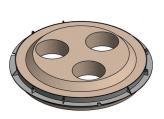

#### EAF BREAST BLOCK

Uniform 80 CLC 102 Uniform 85LCXC Uniform 90 ARS Uniform 95NCS

Uniform 90 ARS Unicrete 98LCXC