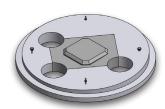

#### WELL BLOCKS

Uniform 80 LCL 102 Uniform 85ULM, Uniform 85LCXC

Uniform 90ARS Vibrocast ASC 8LTCC Unicrete 98LCXC