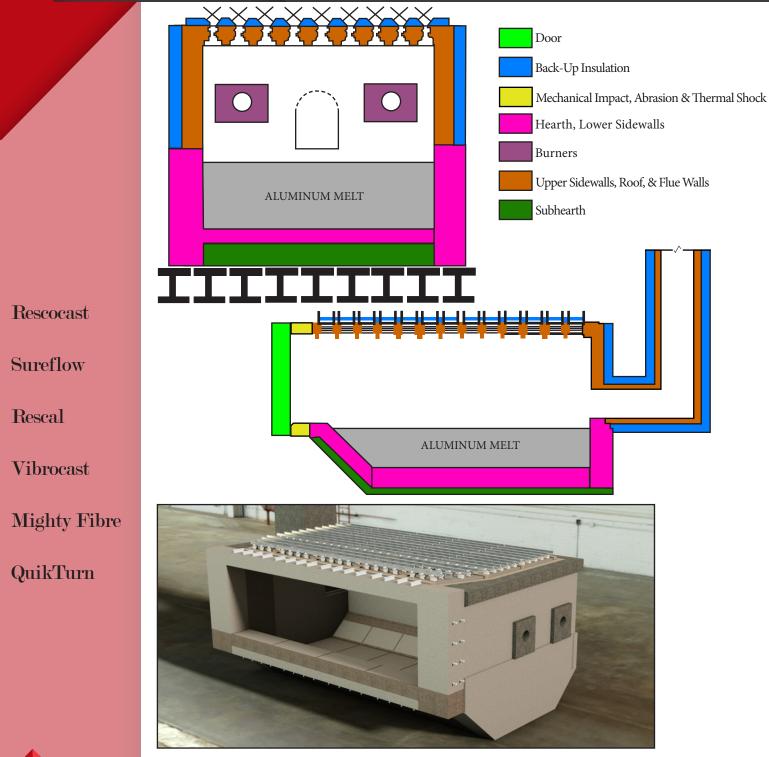

# **Melting & Holding Furnace**

Visit our YouTube channel @ Resco Products to view our Aluminum Furnace 3D Video!

### **Melting & Holding Furnace** Recommended Products

#### **RECOMMENDED CASTABLES**

| FURNACE SECTION                                   | CAST-IN-PLACE                                                                                                  | PUMPABLE                                                                                         | PRECAST                              |
|---------------------------------------------------|----------------------------------------------------------------------------------------------------------------|--------------------------------------------------------------------------------------------------|--------------------------------------|
| Roof (Hot Face)                                   | Vibrocast 60 PC<br>QuikTurn 60PC<br>EZ Cubed 60 LQY                                                            | Vibrocast 60PC<br>QuikTurn 60PC<br>EZ Cubed 60 LQY                                               | Uniform 60M Coarse                   |
| Roof Backup (Insulating)                          | Rescocast 3-35 (37 pcf)<br>Rescocast 7 (78 pcf)                                                                | Rescocast 3-35PC                                                                                 | Rescocast 7 (78 pcf)                 |
| Upper Sidewall (Hot Face)                         | EZ Cubed 60 LQY<br>QuikTurn 65 PCA<br>QuikTurn 60PC                                                            | EZ Cubed 60 LQY<br>Furnacubed 65<br>QuikTurn 60PC                                                | Uniform 60M Coarse<br>Vibrocast 50PC |
| Upper Sidewall Backup<br>(Insulating)             | QuikLite 8<br>Various Castables                                                                                | QuikLite 8PC<br>Various Pumpables                                                                | QuikLite 8PC<br>Various Pumpables    |
| Lower Sidewall<br>(Metal Contact - Hot Face)      | Furnacubed 65<br>Furnacubed 65 Coarse<br>QuikTurn 65 PCA<br>Furnacon 70<br>Furnacubed 70QT<br>Furnacubed 85 QT | Furnacubed 65<br>Furnacubed 65 Coarse<br>QuikTurn 65 PCA<br>Furnacubed 70 QT<br>Furnacubed 85 QT | Furnaform 70                         |
| Lower Sidewall Backup<br>(Non-Insulating - Dense) | QuikTurn 45 PCA<br>Furnacubed 40                                                                               | QuikTurn 45 PCA<br>Furnacubed 40                                                                 | QuikTurn 45 PCA<br>Furnacubed 40     |
| Hearth                                            | Furnacubed R-Max<br>Furnacubed 85QT                                                                            | Furnacubed R-Max<br>Furnacubed 85QT                                                              | Furnacubed R-Max<br>Furnacubed 85QT  |
| Subhearth<br>(Non-Insulating-Dense)               | QuikTurn 45 PCA                                                                                                | QuikTurn 45 PCA                                                                                  |                                      |
| Ramp (Hot Face)                                   | Furnacubed R-Max<br>Furnacubed 85 QT                                                                           | Furnacubed R-Max<br>Furnacubed 85QT                                                              | Furnacubed R-Max<br>Furnacubed 85QT  |
| Ramp (Backup)                                     | QuikTurn 45 PCA                                                                                                | QuikTurn 45 PCA                                                                                  |                                      |
| Hot Wall                                          | Furnacubed 85 QT                                                                                               | Furnacubed 85QT                                                                                  |                                      |
| Burner Block                                      | QuikTurn 32-70<br>Kricon 32-70                                                                                 | QuikTurn 32-70PC                                                                                 |                                      |
| Door Perimeter<br>(Sill, Jambs, Lintel)           | R-Max PC QT<br>Furnacubed R-Max<br>Vibrocast 56SC<br>EZ Cubed 56SCPC                                           | R-Max PC QT<br>Furnacubed R-Max<br>EZ Cubed 56SCPC<br>Rescobond 90AG                             | Mighty Fibre M/B                     |
| Maintenance                                       | Rescobond 3000A                                                                                                | Rescobond 3000AG<br>Rescobond 70AG<br>(For Gunning only)                                         |                                      |

#### **RECOMMENDED BRICK**

| FURNACE TYPE                                                                               | RESCO BRAND       | DESCRIPTION                              |  |
|--------------------------------------------------------------------------------------------|-------------------|------------------------------------------|--|
| <b>Reverb Furnace</b><br>Lower Sidewall (Hot Face)<br>Hearth (Hot Face)<br>Ramp (Hot Face) | Rescal 80BP       | Burned, Phosphate Bonded 80% Alumina     |  |
|                                                                                            | Rescal 80PA       | Unburned, Phosphate Bonded 80% Alumina   |  |
|                                                                                            | Rescal 85 BP      | Burned, Phosphate Bonded 85% Alumina     |  |
| Ceramic Anchors                                                                            | Alumex P-85 HS    | Burned, Phosphate bonded 80% Alumina     |  |
| Mortar for Rescal brick                                                                    | Ladlelock 85PB-TR | WET, Phosphate bonded 83% Alumina Mortar |  |
| Ramp Backup/Roof Perimeter                                                                 | Patriot           | Burned, superduty brick                  |  |