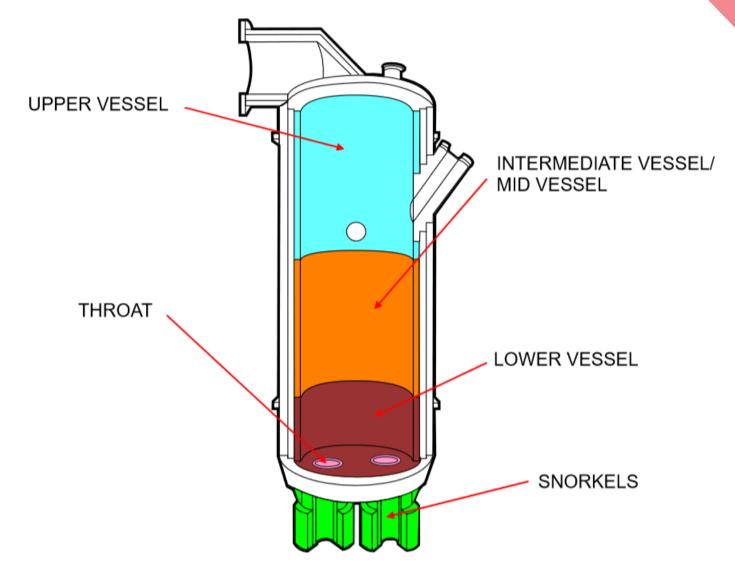

|                    | Monolithic                                                                           |                 |                          | Brick    |                   | Mortar               |
|--------------------|--------------------------------------------------------------------------------------|-----------------|--------------------------|----------|-------------------|----------------------|
| Throat             | Permacast FG-HS                                                                      |                 |                          | GRFG 100 |                   | Permanente<br>Mortar |
| Snorkels           | Vibrocast ASC 8LT (C-C) w/2% SS Needles<br>Permagun SII Gunning Mix<br>(Maintenance) |                 |                          | GRFG 100 |                   | Permanente<br>Mortar |
| Safety Lining      |                                                                                      |                 |                          |          | n 60<br>521-2     | Permanente<br>Mortar |
|                    |                                                                                      | Monolithics     | Brick                    |          | Mortar            |                      |
| Upper Vessel       |                                                                                      | Permacast FG HS | Nucon 60<br>Krilex 621-2 |          | Permanente Mortar |                      |
| Mid Vessel         |                                                                                      | Permacast FG HS | Nucon 60<br>Krilex 621-2 |          | Permanente Mortar |                      |
| Lower Vessel Floor |                                                                                      | Permacast FG HS | GRFG 100<br>Krilex 621-2 |          | Permanente Mortar |                      |