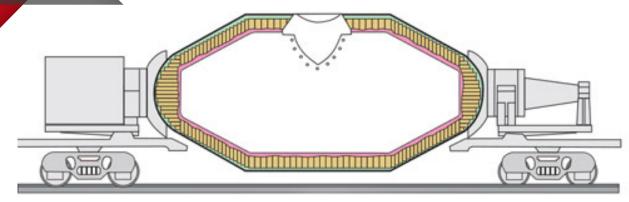

## **Torpedo Car**

## **Recommended Products**

|                     | Products for Hot Metal Cars |                |                  |  |
|---------------------|-----------------------------|----------------|------------------|--|
| Safety Lining       | Brick                       | Mono           | Monolithics      |  |
|                     | Seneca 60P                  | Rescoran       | Rescoram A-45 HC |  |
|                     | Brick                       |                | Mortars          |  |
| Working Lining      | Resin Bonded Alumina        | Burned Alumina | Rescoset 80P     |  |
|                     | Ladlemax BSC                | Krial CFB      | Adacor 70        |  |
|                     |                             |                | Adacor 80        |  |
|                     |                             |                |                  |  |
| Working Lining and/ | Shotcrete                   |                |                  |  |
| or Maintenance      | Vibrocast 60 PC             | QuikTurn 60PC  | EZ Cubed 70 PC   |  |